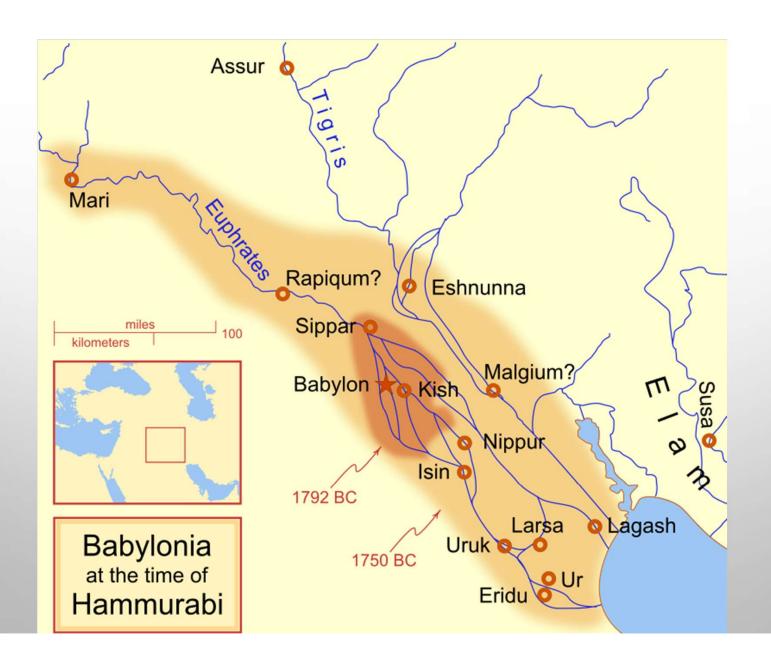

### **BRONZE AGE TIMELINE**

• ~ 8500 BCE DEVELOPMENT OF AGRICULTURE

• ~ 3200 BCE DEVELOPMENT OF WRITING

2650 BCE EGYPT: OLD KINGDOM

2600-2465 BCE EGYPT: PYRAMIDS BUILT

• 1792-1750 BCE MESO: HAMMURABI RULES