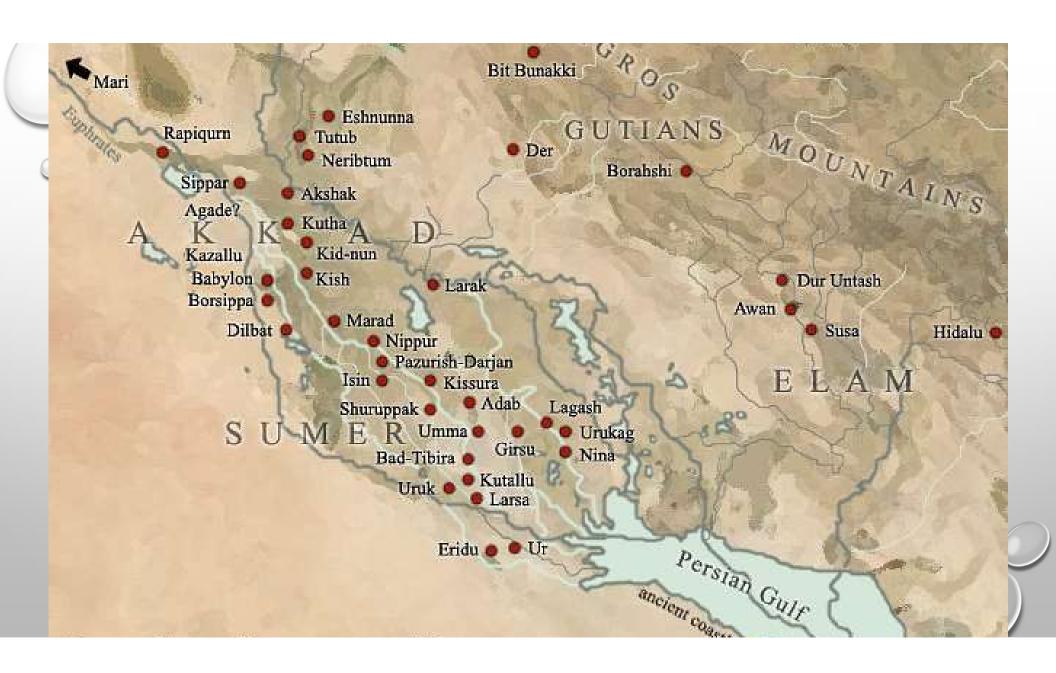

### **BRONZE AGE TIMELINE**

• ~ 8500 BCE DEVELOPMENT OF AGRICULTURE

• ~ 3200 BCE DEVELOPMENT OF WRITING

2650 BCE EGYPT: OLD KINGDOM

2600-2465 BCE EGYPT: PYRAMIDS BUILT

• 1792-1750 BCE MESO: HAMMURABI RULES

### I. GEOGRAPHY

- NATURAL RESOURCES
  - MESOPOTAMIA
    - LACK OF RESOURCES LEADS TO CONFLICT
    - FIGHTS OVER GOOD LAND FOR FARMING
      - FROM OTHERS NEAR THE RIVERS
      - FROM OTHERS IN LESS DESIRABLE AREAS
  - EGYPT
    - RIVER CREATES POLITICAL UNITY = PEACE
    - DESERT
      - PERMITS TRADE ACCESS TO AFRICAN MARKETS
      - PROHIBITS ARMIES FEELING OF PEACE