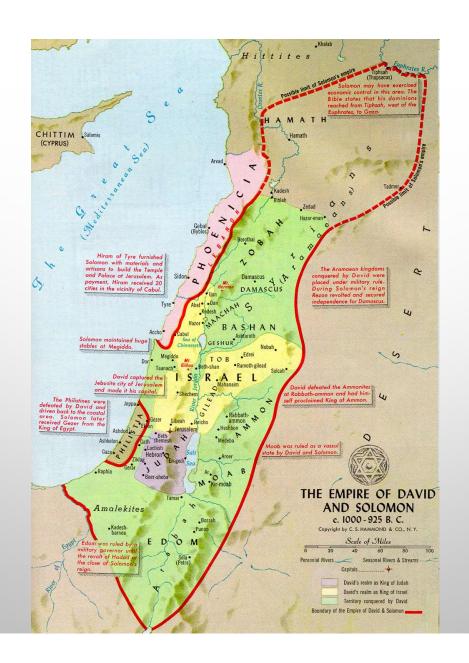

#### I. HEBREWS

1024-1000 REIGN OF SAUL, ISRAEL'S FIRST KING

1000-961 CREATION OF A UNIFIED MONARCHY UNDER DAVID

MILITARY EXPANSION NORTH

961-922 REIGN OF SOLOMON: CONSTRUCTION OF THE FIRST

**TEMPLE** 

1 2 3 4 5