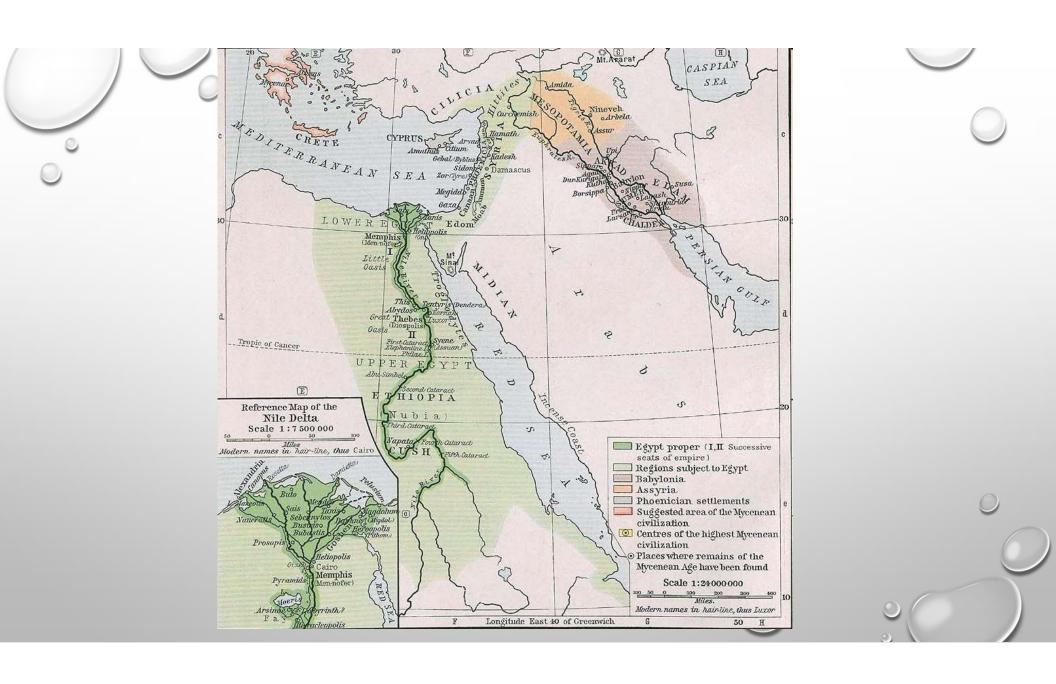

### I. GEOGRAPHY

- NATURAL RESOURCES
  - MESOPOTAMIA
    - LACK OF RESOURCES LEADS TO CONFLICT
    - FIGHTS OVER GOOD LAND FOR FARMING
      - FROM OTHERS NEAR THE RIVERS
      - FROM OTHERS IN LESS DESIRABLE AREAS
  - EGYPT
    - RIVER CREATES POLITICAL UNITY = PEACE
    - DESERT
      - PERMITS TRADE ACCESS TO AFRICAN MARKETS
      - PROHIBITS ARMIES FEELING OF PEACE

## I. RIVER FLOODING

- MESOPOTAMIA
  - UNPREDICTABLE
  - DEADLY AND SEEN AS ACT OF THE GODS
- EGYPT
  - PREDICTABLE YEARLY FLOODING (JUNE-SEPT)
  - FARMING IS GREAT: NO CONCERN FOR SOIL DEPLETION