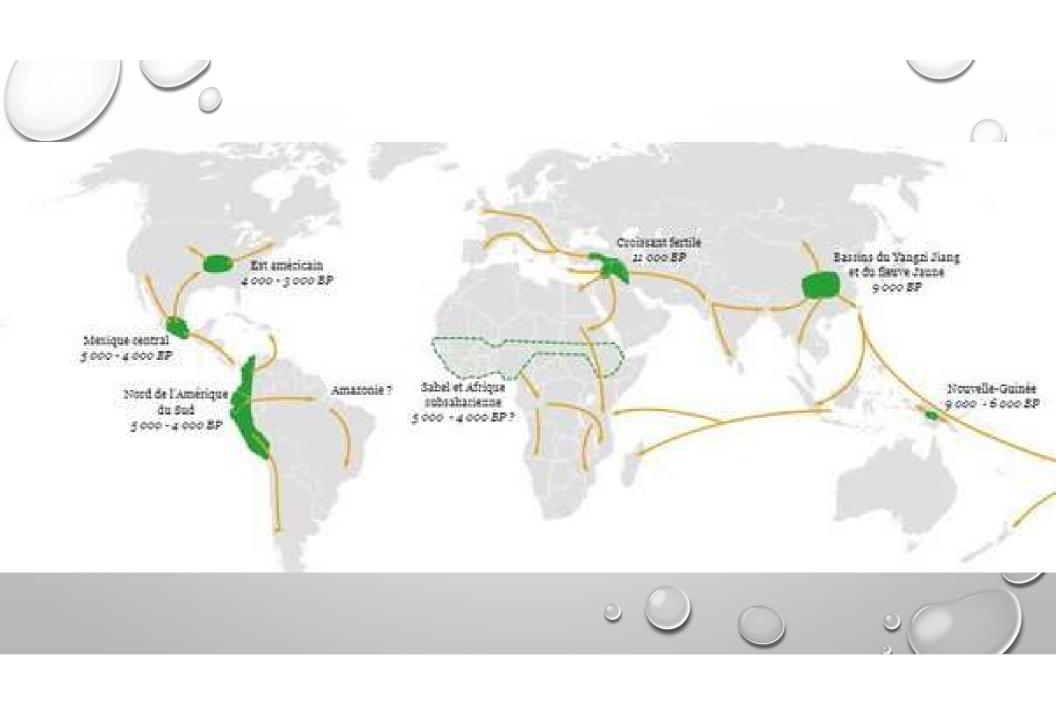

### AGRICULTURE REVOLUTION

- WHY DOES AGRICULTURE START IN SPECIFIC LOCALES?
  - MESOPOTAMIA WHEAT
  - INDIA WHEAT, BARLEY
  - CHINA MILLET (NORTH) & RICE (SOUTH)
  - MEXICO MAIZE (CORN)