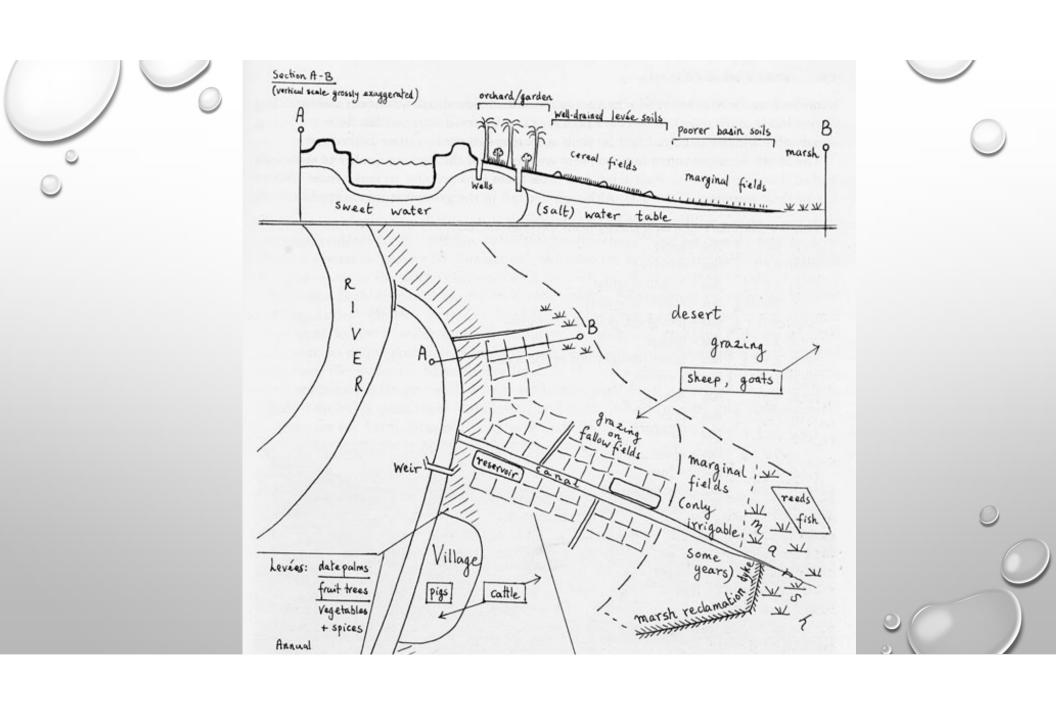

### I. GEOGRAPHY

- NATURAL RESOURCES
  - MESOPOTAMIA
    - LACK OF RESOURCES LEADS TO CONFLICT
    - FIGHTS OVER GOOD LAND FOR FARMING
      - FROM OTHERS NEAR THE RIVERS
      - FROM OTHERS IN LESS DESIRABLE AREAS
  - EGYPT
    - RIVER CREATES POLITICAL UNITY = PEACE
    - DESERT
      - PERMITS TRADE ACCESS TO AFRICAN MARKETS
      - PROHIBITS ARMIES FEELING OF PEACE

## I. RIVER FLOODING

- MESOPOTAMIA
  - UNPREDICTABLE
  - DEADLY AND SEEN AS ACT OF THE GODS
- EGYPT
  - PREDICTABLE YEARLY FLOODING (JUNE-SEPT)
  - FARMING IS GREAT: NO CONCERN FOR SOIL DEPLETION