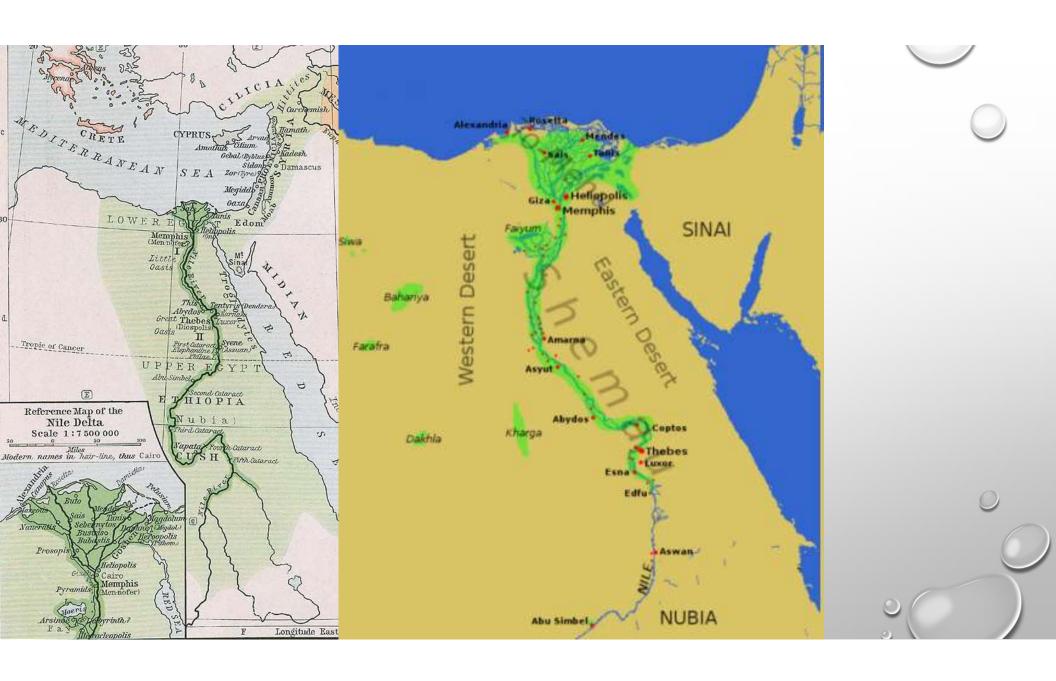

### I. GEOGRAPHY

- NATURAL RESOURCES
  - MESOPOTAMIA
    - LACK OF RESOURCES LEADS TO CONFLICT
    - FIGHTS OVER GOOD LAND FOR FARMING
      - FROM OTHERS NEAR THE RIVERS
      - FROM OTHERS IN LESS DESIRABLE AREAS
  - EGYPT
    - RIVER CREATES POLITICAL UNITY = PEACE
    - DESERT
      - PERMITS TRADE ACCESS TO AFRICAN MARKETS
      - PROHIBITS ARMIES FEELING OF PEACE

## I. RIVER FLOODING

- MESOPOTAMIA
  - UNPREDICTABLE
  - DEADLY AND SEEN AS ACT OF THE GODS
- EGYPT
  - PREDICTABLE YEARLY FLOODING (JUNE-SEPT)
  - FARMING IS GREAT: NO CONCERN FOR SOIL DEPLETION