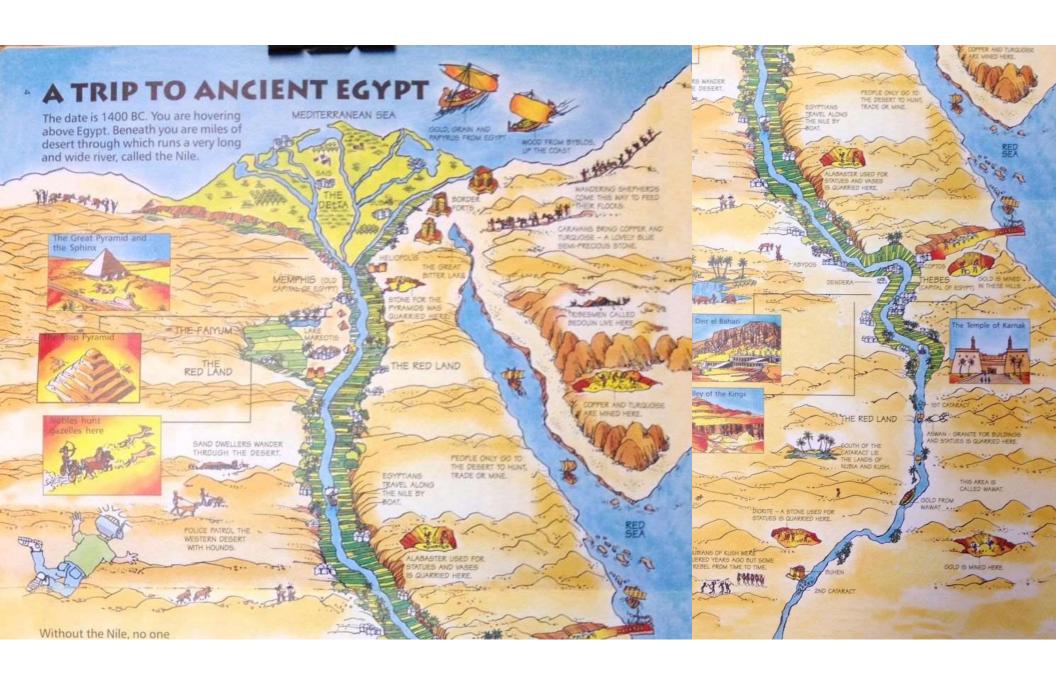

### I. GEOGRAPHY

- NATURAL RESOURCES
  - MESOPOTAMIA
    - LACK OF RESOURCES LEADS TO CONFLICT
    - FIGHTS OVER GOOD LAND FOR FARMING
      - FROM OTHERS NEAR THE RIVERS
      - FROM OTHERS IN LESS DESIRABLE AREAS
  - EGYPT
    - RIVER CREATES POLITICAL UNITY = PEACE
    - DESERT
      - PERMITS TRADE ACCESS TO AFRICAN MARKETS
      - PROHIBITS ARMIES FEELING OF PEACE

## I. RIVER FLOODING

- MESOPOTAMIA
  - UNPREDICTABLE
  - DEADLY AND SEEN AS ACT OF THE GODS
- EGYPT
  - PREDICTABLE YEARLY FLOODING (JUNE-SEPT)
  - FARMING IS GREAT: NO CONCERN FOR SOIL DEPLETION