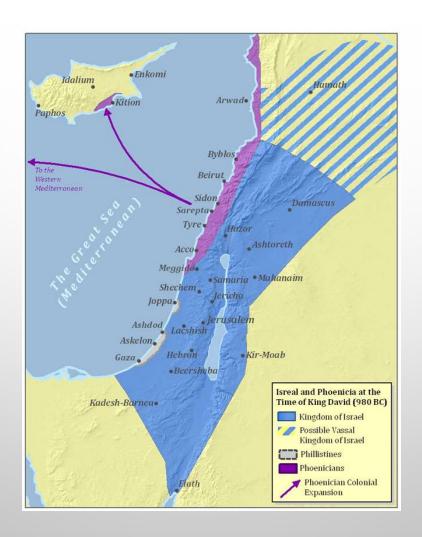

#### I. HEBREWS

1024-1000 REIGN OF SAUL, ISRAEL'S FIRST KING

1000-961 CREATION OF A UNIFIED MONARCHY UNDER DAVID

MILITARY EXPANSION NORTH

961-922 REIGN OF SOLOMON: CONSTRUCTION OF THE FIRST

**TEMPLE** 

1 2 3 4 5