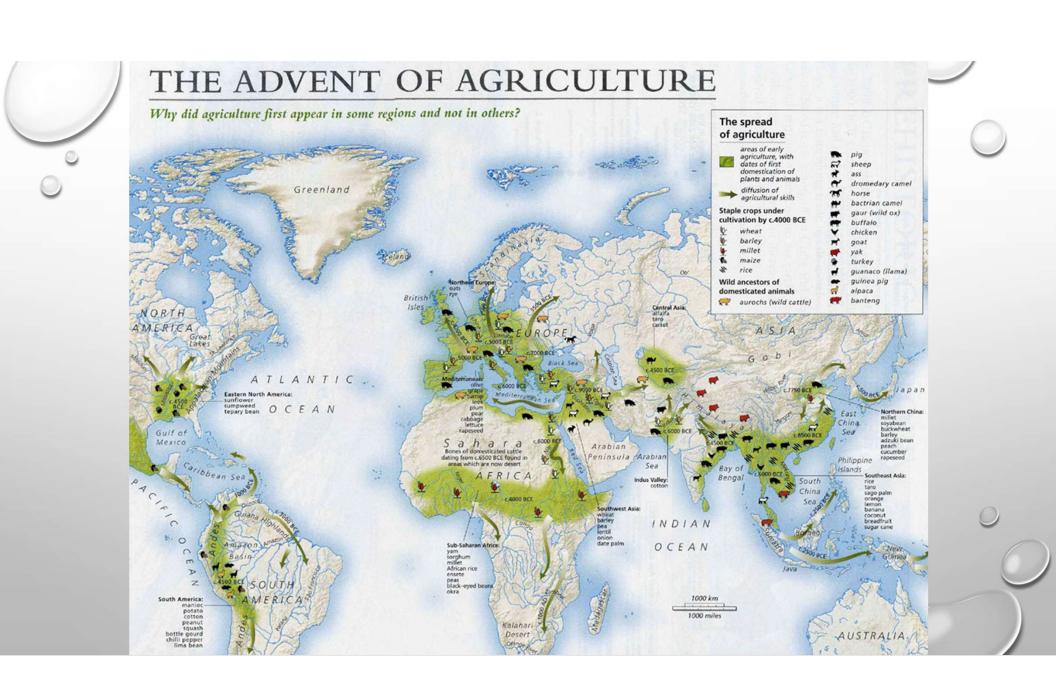

### AGRICULTURE REVOLUTION

- WHY DOES AGRICULTURE START IN SPECIFIC LOCALES?
  - MESOPOTAMIA WHEAT
  - INDIA WHEAT, BARLEY
  - CHINA MILLET (NORTH) & RICE (SOUTH)
  - MEXICO MAIZE (CORN)