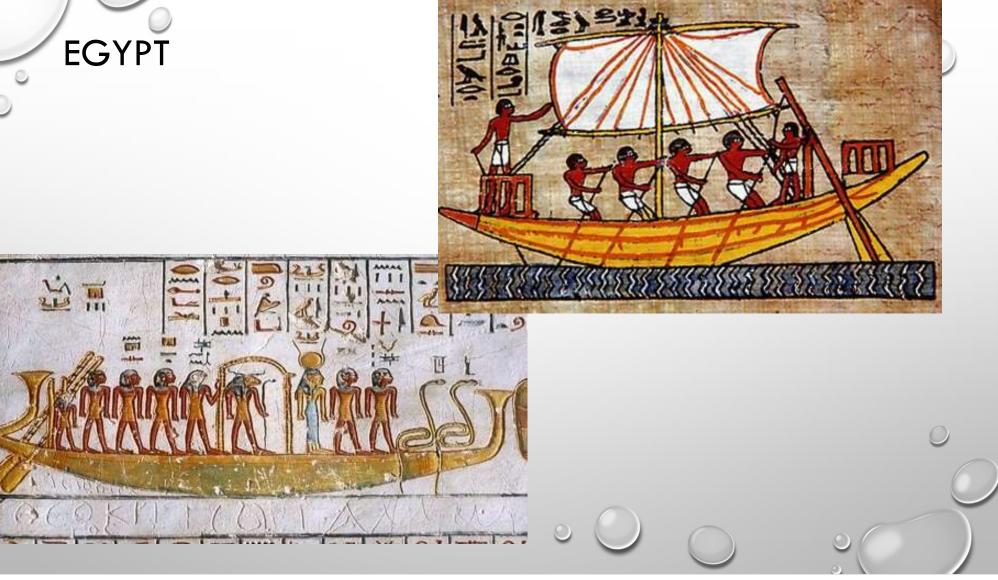

### I. GEOGRAPHY

- NATURAL RESOURCES
  - MESOPOTAMIA
    - LACK OF RESOURCES LEADS TO CONFLICT
    - FIGHTS OVER GOOD LAND FOR FARMING
      - FROM OTHERS NEAR THE RIVERS
      - FROM OTHERS IN LESS DESIRABLE AREAS
  - EGYPT
    - RIVER CREATES POLITICAL UNITY = PEACE
    - DESERT
      - PERMITS TRADE ACCESS TO AFRICAN MARKETS
      - PROHIBITS ARMIES FEELING OF PEACE

## I. RIVER FLOODING

- MESOPOTAMIA
  - UNPREDICTABLE
  - DEADLY AND SEEN AS ACT OF THE GODS
- EGYPT
  - PREDICTABLE YEARLY FLOODING (JUNE-SEPT)
  - FARMING IS GREAT: NO CONCERN FOR SOIL DEPLETION