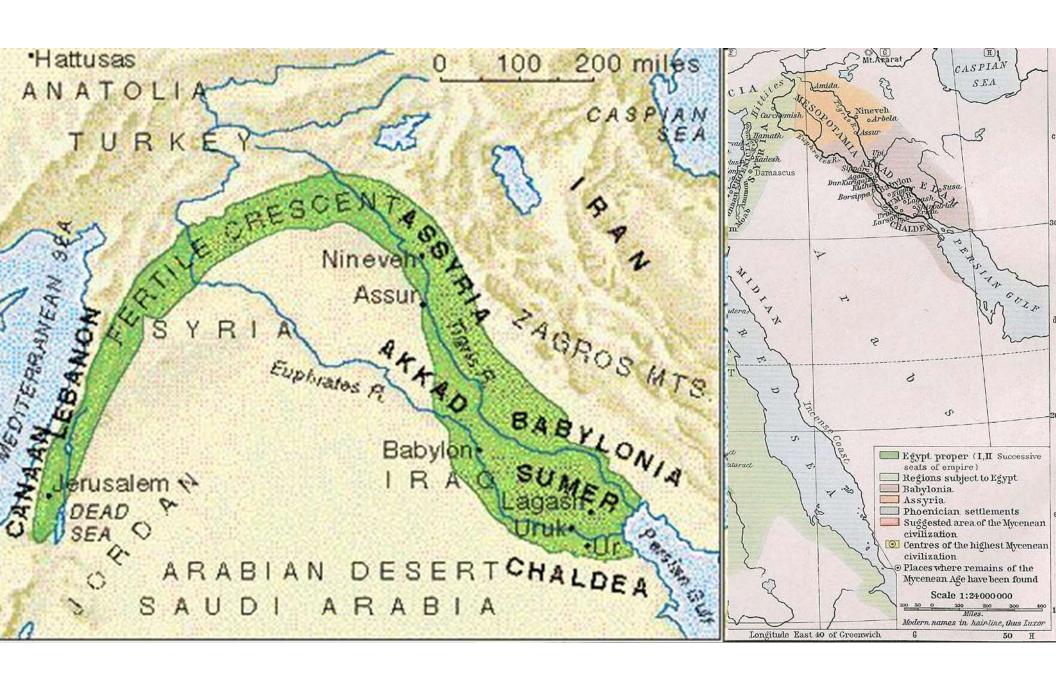

### I. GEOGRAPHY

- NATURAL RESOURCES
  - MESOPOTAMIA
    - LACK OF RESOURCES LEADS TO CONFLICT
    - FIGHTS OVER GOOD LAND FOR FARMING
      - FROM OTHERS NEAR THE RIVERS
      - FROM OTHERS IN LESS DESIRABLE AREAS
  - EGYPT
    - RIVER CREATES POLITICAL UNITY = PEACE
    - DESERT
      - PERMITS TRADE ACCESS TO AFRICAN MARKETS
      - PROHIBITS ARMIES FEELING OF PEACE

## I. RIVER FLOODING

- MESOPOTAMIA
  - UNPREDICTABLE
  - DEADLY AND SEEN AS ACT OF THE GODS
- EGYPT
  - PREDICTABLE YEARLY FLOODING (JUNE-SEPT)
  - FARMING IS GREAT: NO CONCERN FOR SOIL DEPLETION