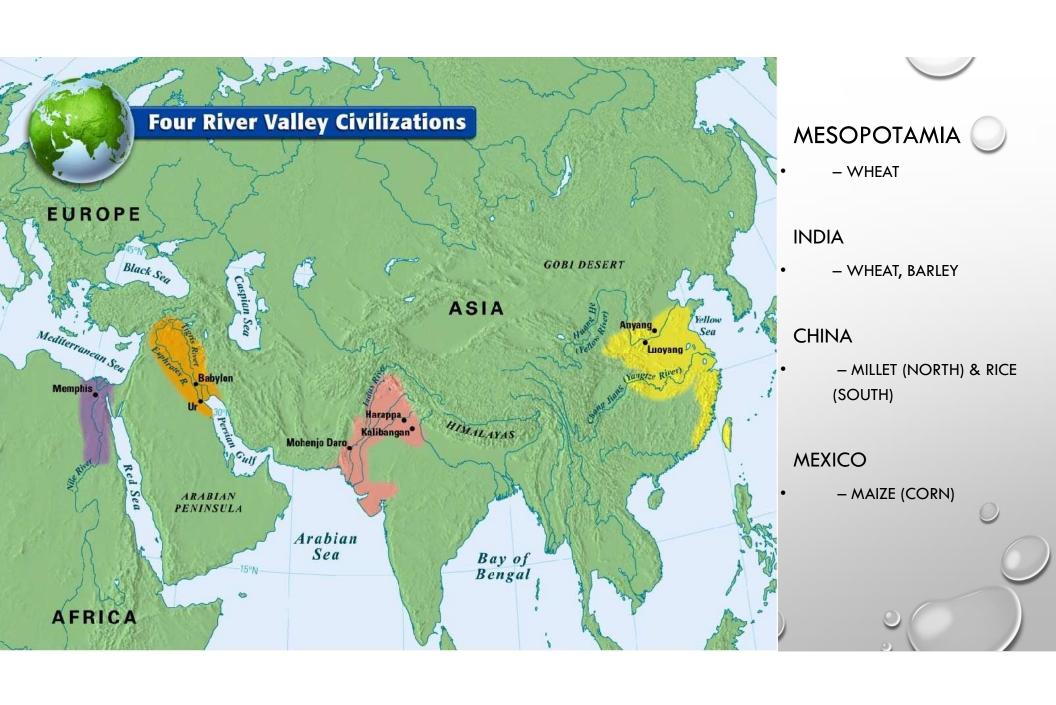

### AGRICULTURE REVOLUTION

- WHY DOES AGRICULTURE START IN SPECIFIC LOCALES?
  - MESOPOTAMIA WHEAT
  - INDIA WHEAT, BARLEY
  - CHINA MILLET (NORTH) & RICE (SOUTH)
  - MEXICO MAIZE (CORN)