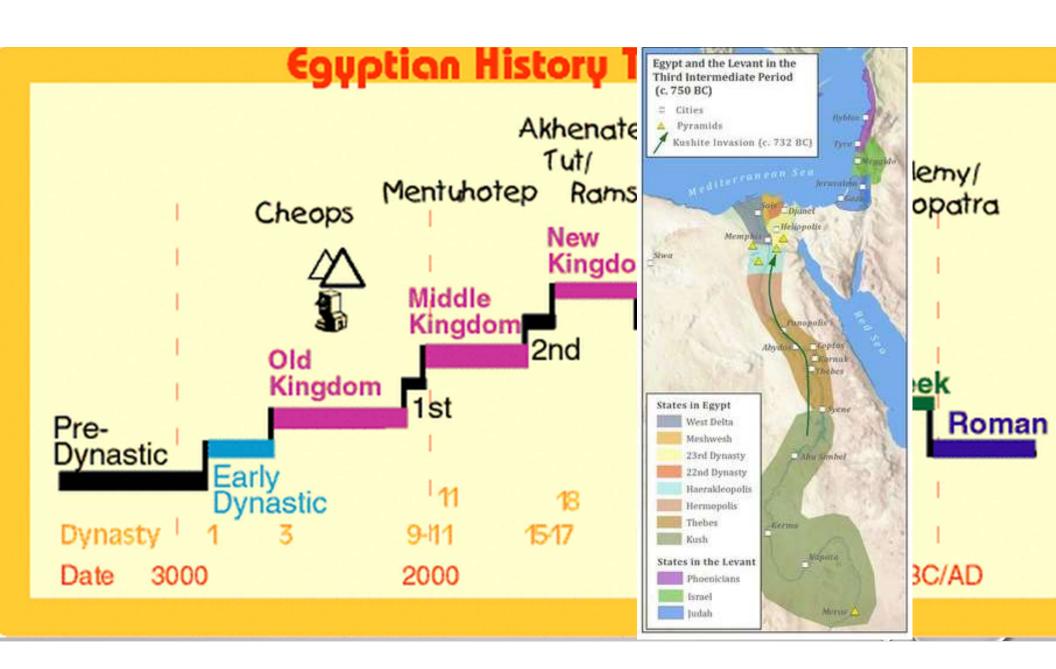

### **BRONZE AGE TIMELINE**

• ~ 8500 BCE DEVELOPMENT OF AGRICULTURE

• ~ 3200 BCE DEVELOPMENT OF WRITING

2650 BCE EGYPT: OLD KINGDOM

2600-2465 BCE EGYPT: PYRAMIDS BUILT

• 1792-1750 BCE MESO: HAMMURABI RULES

1539 BCE EGYPT: NEW KINGDOM

• 1336-27 BCE EGYPT: TUTANKHAMUN RULES