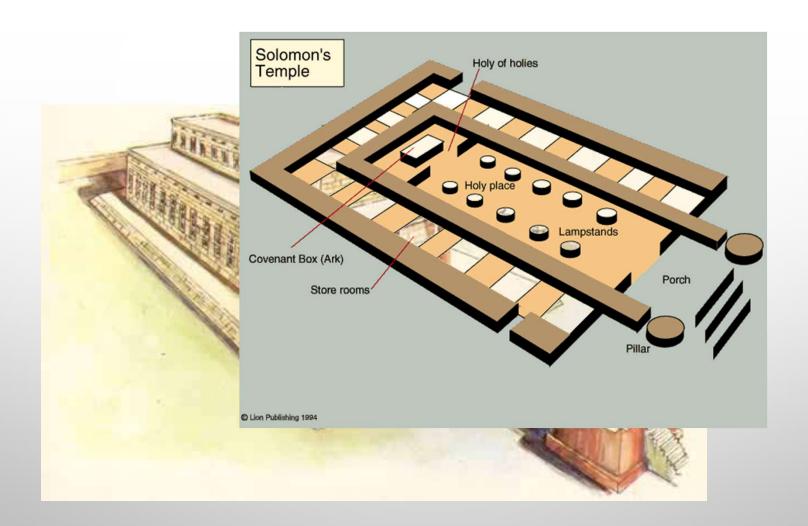

#### I. HEBREWS

1024-1000 REIGN OF SAUL, ISRAEL'S FIRST KING

1000-961 CREATION OF A UNIFIED MONARCHY UNDER DAVID

MILITARY EXPANSION NORTH

961-922 REIGN OF SOLOMON: CONSTRUCTION OF THE FIRST

**TEMPLE** 

1 2 3 4 5